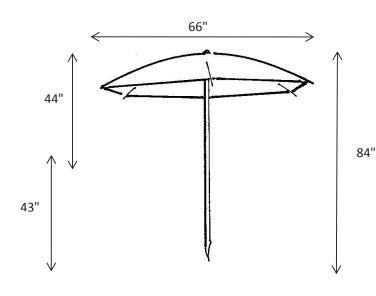

### FEATURES

- SIX PANEL UMBRELLA WITH A TWO PIECE POINTED POLE
- 25 DEGREE TILT POLE
- STANDARD COLOR IS YELLOW. OTHER COLORS AVAILABLE
- WEIGHT: 10LBS
- DIMENSIONS: 59" X 5" X 5"

# **SPECIFICATIONS - 66" SQUARE**