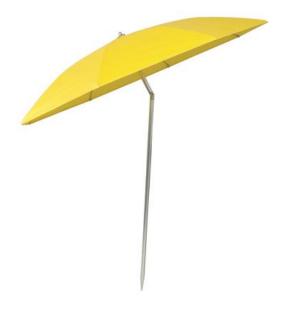

# **POP'N'WORK** - 6684M

POP'N'WORK UMBRELLAS HAVE HEAVY DUTY FRAMES THAT CAN WITHSTAND STRONG WINDS. TOUGH YELLOW VINYL COVERS.

### FEATURES

- SIX PANEL UMBRELLA WITH A TWO PIECE POINTED POLE
- 25 DEGREE TILT POLE
- STANDARD COLOR IS YELLOW. OTHER COLORS AVAILABLE
- WEIGHT: 10LBS
- DIMENSIONS: 59" X 5" X 5"