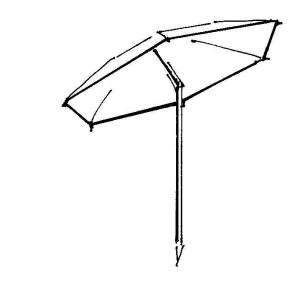

#### COVER

- 100Z YELLOW VINYL LAMINATE FABRIC
- ◆ FLAME RETARDANT TO MEET CPAI-84
- UV TREATED, WATER PROOF AND ROT RESISTANT

## FRAME

 TWO PIECE ALUMINUM POLE WITH STEEL SPREADERS AND RIBS